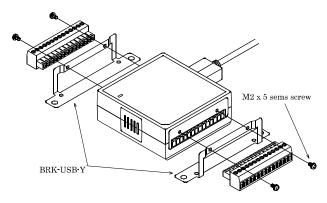

# **Using Method**

- Put the BRK-USB-Y between the Terminal and Interface Connector Plug that comes with the Terminal, and secure them using the attached M2 x 5 sems screws.
- 2. Then, fix the Terminal anywhere you like by screwing the attached M3 x 6 binding head screws into the holes at the four corners of BRK-USB-Y.

Figure 1. Using Method