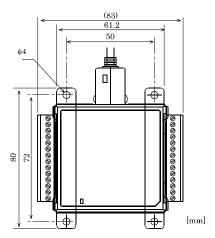

nfigured as follows. Be sure you have received all of the components listed. If any components are missing or broken, contact the store where you purchased this product.

Your registration card is essential for us to notify our customers of new products. Be sure to fill it out completely and return it.

- Bracket...2

- User's Guide (this document)...1

M2 x 5 sems screw...4

- M3 x 6 binding head screw...4

# **Using Method**

- Put the BRK-USB-Y between the Terminal and Interface Connector Plug that comes with the Terminal, and secure them using the attached M2 x 5 sems screws.
- 2. Then, fix the Terminal anywhere you like by screwing the attached M3 x 6 binding head screws into the holes at the four corners of BRK-USB-Y.



Figure 1. Using Method

#### **External View and Dimensions**



Figure 2. External View and Dimensions

# **Specifications**

Table 1. Specifications

| Item   | Specification |
|--------|---------------|
| Weight | 20g           |

#### ↑ CAUTION

- The specifications of this product are subject to change without notice for quality improvement. Even when using the product continuously, be sure to read the manual and understand the contents.
- Regardless of the foregoing statement, CONTEC assumes no responsibility for any errors that may appear in this document or for any results of using the product.
- Brand and product names are trademarks of their respective holder.
- All relevant issues have been considered in the preparation of this document. Should you notice an omission or any questionable item in this document, please feel free to notify CONT